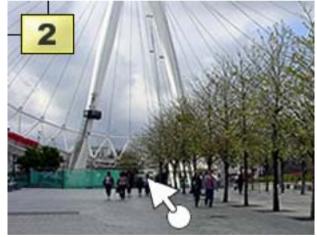

Walk ahead to the London Eye.

On the **left** is the **step-free entrance** to the Ticket Office.

This is the entrance to the **Ticket Office**. (There are also steps to this entrance)

Enjoy your trip!

1