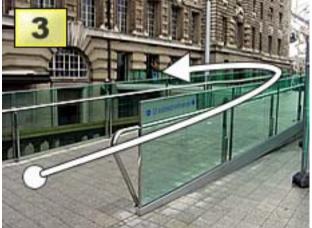

Walk ahead to the London Eye.

On the **left** is the **step-free entrance** to the Ticket Office.

This is the entrance to the **Ticket Office**. (There are also steps to this entrance)

Enjoy your trip!

1