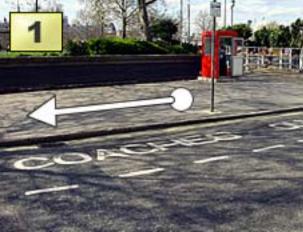

## A step-free route to the London Eye from the coach drop-off point (Belvedere Road)

There is always someone in the **red box** to help organise drop-offs. Go **left** to the flat paved area in front of the London Eye.